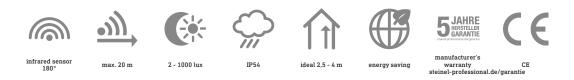

### **Function description**

For large areas. Infrared motion detector IS 3180 for indoors and out, ideal for watching over large areas, ideal installation height 2 m, 180° angle of coverage, reach 20 m max. or 8 m max. (tangential), DALI-2 Input Device enables sensors to communicate collected sensor data to higher-level lighting management systems.

# **Technical specifications**

| Туре                                          | Motion detectors                                                                                                                                                              |
|-----------------------------------------------|-------------------------------------------------------------------------------------------------------------------------------------------------------------------------------|
| Dimensions (L x W x H)                        | 65 x 95 x 95 mm                                                                                                                                                               |
| Mains power supply                            | 12 – 22,5 V / 50 – 60 Hz                                                                                                                                                      |
| Sensor Technology                             | passive infrared                                                                                                                                                              |
| Application, place                            | Outdoors, Indoors                                                                                                                                                             |
| Application, room                             | corridor / aisle, function room /<br>ancillary room, stairwell,<br>multi-storey / underground car park,<br>outdoors, all round the building,<br>courtyard & driveway, Indoors |
| Installation site                             | wall, corner                                                                                                                                                                  |
| Installation                                  | Surface wiring                                                                                                                                                                |
| Switching zones                               | 448 switching zones                                                                                                                                                           |
| Electronic scalability                        | No                                                                                                                                                                            |
| Mechanical scalability                        | No                                                                                                                                                                            |
| Mounting height                               | 1,80 – 2,50 m                                                                                                                                                                 |
| Optimum mounting height                       | 2 m                                                                                                                                                                           |
| Detection angle                               | 180 °                                                                                                                                                                         |
| Angle of aperture                             | 90 °                                                                                                                                                                          |
| Sneak-by guard                                | Yes                                                                                                                                                                           |
| Capability of masking out individual segments | Yes                                                                                                                                                                           |
| Reach, radial                                 | r = 4.5 m (32 m <sup>2</sup> )                                                                                                                                                |
| Reach, tangential                             | r = 20 m (628 m <sup>2</sup> )                                                                                                                                                |
|                                               |                                                                                                                                                                               |