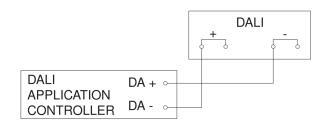

ite                     |
| Colour, RAL                  | 9003                      |
| Manufacturer's Warranty      | 5 years                   |
| Version                      | DALI-2 IPD - surface, sq. |
| PU1, EAN                     | 4007841057350             |
|                              |                           |

### Accessories

| EAN 4007841 009151 | Remote control Smart Remote |
|--------------------|-----------------------------|
| EAN 4007841 035174 | Corner wall mount 3000      |
| EAN 4007841 056711 | Black cover for IR-sensors  |

Motion detector - Professional Line

# **IS 3180** DALI-2 IPD - surface, sq. EAN 4007841 057350



## **Detection Zone**



Dimension Drawing



Mögliche Montagehöhe: 1,80 m – 2,50 m Orange: radial Schwarz: tangential

# Circuit diagram