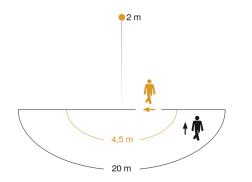

# **Technical specifications**

| Туре                                          | Motion detectors                                                                                                                                                              |
|-----------------------------------------------|-------------------------------------------------------------------------------------------------------------------------------------------------------------------------------|
| Dimensions (L x W x H)                        | 65 x 95 x 95 mm                                                                                                                                                               |
| Mains power supply                            | 12 – 22,5 V / 50 – 60 Hz                                                                                                                                                      |
| Sensor Technology                             | passive infrared                                                                                                                                                              |
| Application, place                            | Outdoors, Indoors                                                                                                                                                             |
| Application, room                             | corridor / aisle, function room /<br>ancillary room, stairwell,<br>multi-storey / underground car park,<br>outdoors, all round the building,<br>courtyard & driveway, Indoors |
| Installation site                             | wall, corner                                                                                                                                                                  |
| Installation                                  | Surface wiring                                                                                                                                                                |
| Switching zones                               | 448 switching zones                                                                                                                                                           |
| Electronic scalability                        | No                                                                                                                                                                            |
| Mechanical scalability                        | No                                                                                                                                                                            |
| Mounting height                               | 1,80 – 2,50 m                                                                                                                                                                 |
| Optimum mounting height                       | 2 m                                                                                                                                                                           |
| Detection angle                               | 180 °                                                                                                                                                                         |
| Angle of aperture                             | 90 °                                                                                                                                                                          |
| Sneak-by guard                                | Yes                                                                                                                                                                           |
| Capability of masking out individual segments | Yes                                                                                                                                                                           |
| Reach, radial                                 | r = 4.5 m (32 m <sup>2</sup> )                                                                                                                                                |
| Reach, tangential                             | r = 20 m (628 m <sup>2</sup> )                                                                                                                                                |
|                                               |                                                                                                                                                                               |

## **Detection Zone**

Dimension Drawing

Mögliche Montagehöhe: 1,80 m – 2,50 m Orange: radial Schwarz: tangential