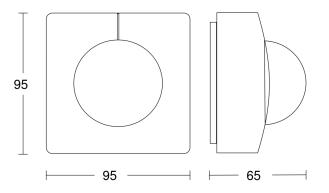

# **Technical specifications**

| Туре                                          | Motion detectors                                                                                                                                                              |
|-----------------------------------------------|-------------------------------------------------------------------------------------------------------------------------------------------------------------------------------|
| Dimensions (L x W x H)                        | 65 x 95 x 95 mm                                                                                                                                                               |
| Mains power supply                            | 12 – 22,5 V / 50 – 60 Hz                                                                                                                                                      |
| Sensor Technology                             | passive infrared                                                                                                                                                              |
| Application, place                            | Outdoors, Indoors                                                                                                                                                             |
| Application, room                             | corridor / aisle, function room /<br>ancillary room, stairwell,<br>multi-storey / underground car park,<br>outdoors, all round the building,<br>courtyard & driveway, Indoors |
| Installation site                             | wall, corner                                                                                                                                                                  |
| Installation                                  | Surface wiring                                                                                                                                                                |
| Switching zones                               | 448 switching zones                                                                                                                                                           |
| Electronic scalability                        | No                                                                                                                                                                            |
| Mechanical scalability                        | No                                                                                                                                                                            |
| Mounting height                               | 1,80 – 2,50 m                                                                                                                                                                 |
| Optimum mounting height                       | 2 m                                                                                                                                                                           |
| Detection angle                               | 180 °                                                                                                                                                                         |
| Angle of aperture                             | 90 °                                                                                                                                                                          |
| Sneak-by guard                                | Yes                                                                                                                                                                           |
| Capability of masking out individual segments | Yes                                                                                                                                                                           |
| Reach, radial                                 | r = 4.5 m (32 m <sup>2</sup> )                                                                                                                                                |
| Reach, tangential                             | r = 20 m (628 m <sup>2</sup> )                                                                                                                                                |
|                                               |                                                                                                                                                                               |